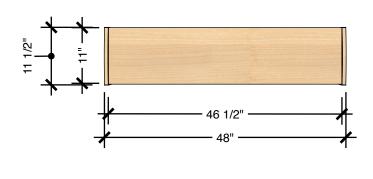

### **TECHNICAL DRAWING**

**EVERGREEN**SHELVING

LENGTH 48"

DEPTH 12"

HEIGHT 72"

Dimensions indicated are approximate. Please contact us if you require clarification.