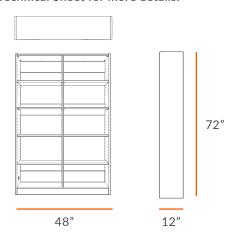

#### Views

Refer to Technical Sheet for more details.

### **TECHNICAL DRAWING**

**EVERGREEN**SHELVING

LENGTH 48"

DEPTH 12"

HEIGHT 72"

Dimensions indicated are approximate. Please contact us if you require clarification.