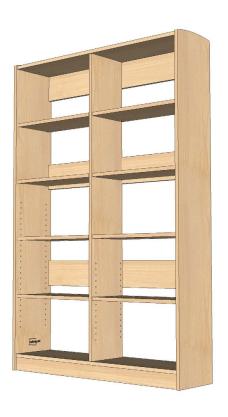

#### Description

The EVERGREEN-SHF12-ST-481272 was designed for common spaces and libraries or wherever wall mounted storage is needed. At 12" deep, this shelf is ideal for organizing books or displaying artifacts. The center gable and back spanners for wall mounting add strength and durability, while one fixed shelf and three adjustable shelves can accommodate books of various sizes. Use this piece individually or in groups with other pieces from the Evergreen or Pacific family for a cohesive look in your space.

#### **Product features**

- Linear feet=9'1"
- · 1 fixed shelf
- · 3 adjustable shelves
- Center gable for stability
- Back spanners for attaching to wall