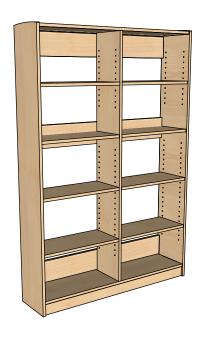

#### Description

The EVERGREEN-SHF12-ST-481272 was designed for common spaces and libraries or wherever wall mounted storage is needed. At 12" deep, this shelf is ideal for organizing books or displaying artifacts. The center gable and back spanners for wall mounting add strength and durability, while one fixed shelf and three adjustable shelves can accommodate books of various sizes. Use this piece individually or in groups with other pieces from the Evergreen or Pacific family for a cohesive look in your space.

#### **Product features**

- Linear feet=9'1"
- · 1 fixed shelf
- · 3 adjustable shelves
- Center gable for stability
- Back spanners for attaching to wall