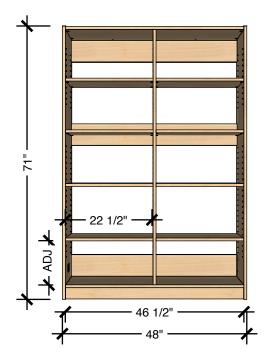

#### Description

The EVERGREEN-SHF12-ST-481272 was designed for common spaces and libraries or wherever wall mounted storage is needed. At 12" deep, this shelf is ideal for organizing books or displaying artifacts. The center gable and back spanners for wall mounting add strength and durability, while one fixed shelf and three adjustable shelves can accommodate books of various sizes. Use this piece individually or in groups with other pieces from the Evergreen or Pacific family for a cohesive look in your space.

#### **Product features**

- Linear feet=9'1"
- · 1 fixed shelf
- · 3 adjustable shelves
- Center gable for stability
- Back spanners for attaching to wall

### **TECHNICAL DRAWING**

**EVERGREEN**SHELVING

LENGTH 48"

DEPTH 12"

HEIGHT 72"

Dimensions indicated are approximate. Please contact us if you require clarification.